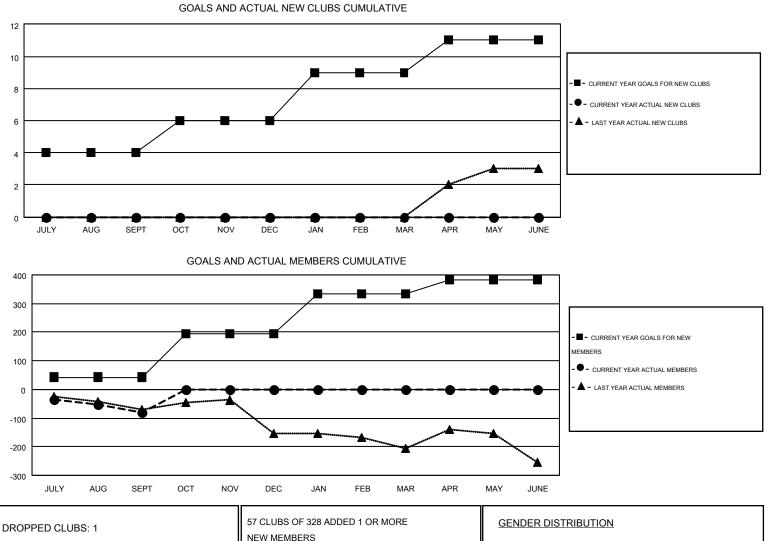

## GMT: DENNIS STEVENSON, JUDY HANKOM

|               |                  | Clubs            |                  |                  | Members               |                    |                                        |                    |                  |
|---------------|------------------|------------------|------------------|------------------|-----------------------|--------------------|----------------------------------------|--------------------|------------------|
|               | RESUL            | TS FOR 2015-2016 | i                |                  | RESULTS FOR 2015-2016 |                    |                                        |                    |                  |
| QUARTER       | NEW CLUB<br>GOAL | NEW CLUBS        | DROPPED<br>CLUBS | NET<br>GAIN/LOSS | QUARTER               | NEW MEMBER<br>GOAL | CHARTER AND<br>NEW<br>MEMBERS<br>ADDED | DROPPED<br>MEMBERS | NET<br>GAIN/LOSS |
| JULY/AUG/SEPT | 4                | 0                | 1                | -1               | JULY/AUG/SEPT         | 43                 | 107                                    | 189                | -82              |
| OCT/NOV/DEC   | 2                | 0                | 0                | 0                | OCT/NOV/DEC           | 153                | 0                                      | 0                  | 0                |
| JAN/FEB/MAR   | 3                | 0                | 0                | 0                | JAN/FEB/MAR           | 137                | 0                                      | 0                  | 0                |
| APR/MAY/JUNE  | 2                | 0                | 0                | 0                | APR/MAY/JUNE          | 50                 | 0                                      | 0                  | 0                |

| DROPPED CLUBS: 1 |     | 57 CLUBS OF 328 ADDED 1 OR MORE | GENDER DISTRIBUTION   |                |     |
|------------------|-----|---------------------------------|-----------------------|----------------|-----|
|                  |     | NEW MEMBERS                     | MALE                  | 5,848 (74.82%) |     |
|                  |     | 1                               | FEMALE                | 1,968 (25.18%) |     |
| DROPPED MEMBERS  |     |                                 |                       |                |     |
| DECEASED         | 27  | CLICK HERE FOR HEALTH           |                       |                |     |
| CLUB CANCELLED   | 18  | ASSESSMENT DATA                 | FAMILY UNIT MEMBERS   | 1,1            | 154 |
| OTHER            | 144 |                                 | HEAD OF HOUSEHOLD     | 5              | 571 |
| TOTAL            | 189 |                                 | NON-HEAD OF HOUSEHOLD |                | 583 |
|                  |     |                                 |                       |                |     |